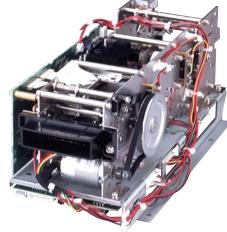

MCM210S is a high performance single integrated unit of a card dispenser and a magnetic stripe card reader/writer. This mechanism unit provides the key advantages of automatic card issuing and collection. The cards can be securely stored in the dispenser SD210, without being previously encoded any key data such as financial value. The card collecting function can then be used to collect invalid or rebundant cards issued or inserted.

## **General Specifications**

|                    | MCM210S                                                       |
|--------------------|---------------------------------------------------------------|
| Magnetic<br>Stripe | ISO Compatible 3 Tracks: Read ISO Compatible 3rd Track: Write |
| Visual Display     | Erase/Print                                                   |
| Reliability        | 300,000 card passes                                           |
| Power Supply       | DC + 5V, 24V                                                  |
| Interface          | CMOS level serial                                             |
| Weight             | Approx. 4.8kg                                                 |
| Dimensions         | 123 (W) x 312.4 (D) x 115.3 (H) mm                            |

MCM210S

Rewritable message can be printed

SD210

Magnetic Stripe Card

Visual Card